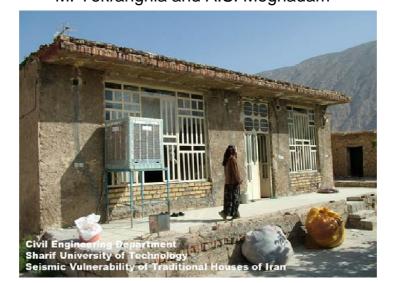

Summary:

This kind of buildings constitutes about 20% of all Iranian rural houses.

Material technology (direction 1): Fired clay solid bricks Material technology (additional, direction 1):

System ductility (direction 1):